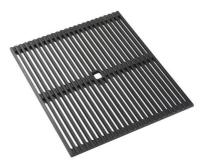

## Foster ==

3 Bottles-holder set 8100 621

3 Bowls set 8100 622

4 Spices-holder set 8100 620

**Black Grid** 8100 600

**Black Grid** 8100 601

**Chopping Board** 8642 000

**Chopping Board** 8631 300