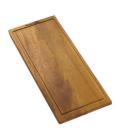

# Sink Leonardo 32" x 20" - U/M

Kitchen Sinks

Code: 1021 660

AISI 304 Stainless steel Satin finish Undermount x cross bending for easy water draining

#### **DETAILS**

| Edge/Installation Type | Undermount                                 |
|------------------------|--------------------------------------------|
| Series                 | Leonardo                                   |
| Texture                | Satin                                      |
| Material               | AISI 304 stainless steel                   |
| Thickness              | 16 Gauge (1.5 mm)                          |
| Overall dimensions     | 31 <sup>1/2</sup> " x 19 <sup>5/16</sup> " |
| Bowls dimensions       | 1 bowl 30" x 15 <sup>3/4</sup> "           |
| Bowls depth            | 10"                                        |

| Cut out                             | 30" x 17 <sup>13/16</sup> "                                                                                                                                                                                                                                                                                                                                                                                                                                                                                                                                                                                                                                                                           |
|-------------------------------------|-------------------------------------------------------------------------------------------------------------------------------------------------------------------------------------------------------------------------------------------------------------------------------------------------------------------------------------------------------------------------------------------------------------------------------------------------------------------------------------------------------------------------------------------------------------------------------------------------------------------------------------------------------------------------------------------------------|
| Waste fitting type                  | 3 ½" - with stainless steel basket                                                                                                                                                                                                                                                                                                                                                                                                                                                                                                                                                                                                                                                                    |
| Bowls bottom                        | X cross bending for easy water draining                                                                                                                                                                                                                                                                                                                                                                                                                                                                                                                                                                                                                                                               |
| Underside                           | Protected with heavy duty undercoating                                                                                                                                                                                                                                                                                                                                                                                                                                                                                                                                                                                                                                                                |
| Fixing system                       | Undermount fixing kit (brass insert and clips)                                                                                                                                                                                                                                                                                                                                                                                                                                                                                                                                                                                                                                                        |
| FEATURES                            |                                                                                                                                                                                                                                                                                                                                                                                                                                                                                                                                                                                                                                                                                                       |
| Diamond-shape bottom                | The draining of water is an important feature in a sink, and it's always taken good care of in Foster products. In the bent-welded sinks, which would have a flat bottom, the proper draining is guaranteed by the elegant beveling, which helps the water flow.                                                                                                                                                                                                                                                                                                                                                                                                                                      |
| High thickness                      | 1.5 mm thick steel. A significant thickness, which guarantees the maximum sturdiness and durability.                                                                                                                                                                                                                                                                                                                                                                                                                                                                                                                                                                                                  |
| Basket 3,5" waste fitting           | The drain is equipped with a large 3.5" drain, with the practical basket cap that prevents the discharge of solid parts.                                                                                                                                                                                                                                                                                                                                                                                                                                                                                                                                                                              |
| Triple recess - sliding accessories | The Foster Milano sink has an ingenious design that makes it simple to use a large set of optional accessories. On the topmost supporting step, the innovative Black grids slide, creating a large and practical surface to rinse food and crockery. The second step is meant to support and allow the sliding of a complete combination of accessories, which make some operations practical and safe: rinse, drain, slice, grate everything can be done inside the sink. The third supporting step is on the bottom of the bowl. On this step one can rest the Black grids, making it possible to rinse foodstuffs without their coming in contact with the bottom of the sink, which may be dirty. |