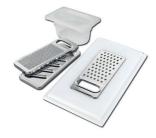

Grating kit complete with ring support and food collection tray

8159 101 \* only in combination with the accessory 8644 101

Stainless Steel dishes holder 8100 303

\* only in combination with the accessory 8644 101

Stainless steel perforated pan

8151 000 \* only in combination with the accessory 8644 101

**Twin Chopping Board** 8644 101

Waste disposer throat

8669 043

**White bowl** 8153 100