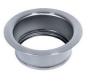

| Cut out                             | 30" x 17 <sup>13/16</sup> "                                                                                                                                                                                                                                                                                                                                                                                                                                                                                                                                                                                                                                                                           |
|-------------------------------------|-------------------------------------------------------------------------------------------------------------------------------------------------------------------------------------------------------------------------------------------------------------------------------------------------------------------------------------------------------------------------------------------------------------------------------------------------------------------------------------------------------------------------------------------------------------------------------------------------------------------------------------------------------------------------------------------------------|
| Waste fitting type                  | 3 ½" - with stainless steel basket                                                                                                                                                                                                                                                                                                                                                                                                                                                                                                                                                                                                                                                                    |
| Bowls bottom                        | X cross bending for easy water draining                                                                                                                                                                                                                                                                                                                                                                                                                                                                                                                                                                                                                                                               |
| Underside                           | Protected with heavy duty undercoating                                                                                                                                                                                                                                                                                                                                                                                                                                                                                                                                                                                                                                                                |
| Fixing system                       | Undermount fixing kit (brass insert and clips)                                                                                                                                                                                                                                                                                                                                                                                                                                                                                                                                                                                                                                                        |
| FEATURES                            |                                                                                                                                                                                                                                                                                                                                                                                                                                                                                                                                                                                                                                                                                                       |
| Diamond-shape bottom                | The draining of water is an important feature in a sink, and it's always taken good care of in Foster products. In the bent-welded sinks, which would have a flat bottom, the proper draining is guaranteed by the elegant beveling, which helps the water flow.                                                                                                                                                                                                                                                                                                                                                                                                                                      |
| High thickness                      | 1.5 mm thick steel. A significant thickness, which guarantees the maximum sturdiness and durability.                                                                                                                                                                                                                                                                                                                                                                                                                                                                                                                                                                                                  |
| Basket 3,5" waste fitting           | The drain is equipped with a large 3.5" drain, with the practical basket cap that prevents the discharge of solid parts.                                                                                                                                                                                                                                                                                                                                                                                                                                                                                                                                                                              |
| Triple recess - sliding accessories | The Foster Milano sink has an ingenious design that makes it simple to use a large set of optional accessories. On the topmost supporting step, the innovative Black grids slide, creating a large and practical surface to rinse food and crockery. The second step is meant to support and allow the sliding of a complete combination of accessories, which make some operations practical and safe: rinse, drain, slice, grate everything can be done inside the sink. The third supporting step is on the bottom of the bowl. On this step one can rest the Black grids, making it possible to rinse foodstuffs without their coming in contact with the bottom of the sink, which may be dirty. |