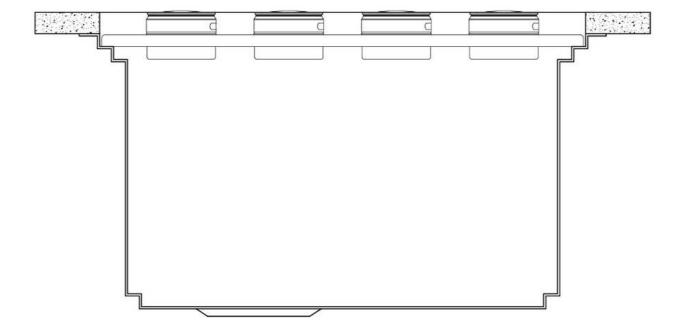

h make some operations practical and safe: rinse, drain, slice, grate everything can be done inside the sink. The third supporting step is on the bottom of the bowl. On this step one can rest the Black grids, making it possible to rinse foodstuffs without their coming in contact with the bottom of the sink, which may be dirty. |

#### **TECHNICAL DATA**

which may be dirty.

## Foster ==



## Foster ==







## Leonardo Optional accessories

The "rails" system makes it possible to use a combination of numerous accessories. Grids, chopping boards, utensils' ranging system, bowls and containers of different dimensions can be alternated in the workspace with a simple gesture, and can easily be stacked, in order to be on hand at all times.





### Leonardo Level 1

Compatible accessories:





### Leonardo Level 2

Compatible accessories:

8153 100 8631 300 8644 101





### Leonardo Level 3

Compatible accessories: 8100 600











### Edge positioning

#### 8100 600



Bottom positioning

#### **OPTIONAL ACCESSORIES**

## Foster ==



3 Bottles-holder set 8100 621



3 Bowls set 8100 622



4 Spices-holder set 8100 620



**Black Grid** 8100 600



**Black Grid** 8100 601



**Chopping Board** 8642 000



**Chopping Board** 8631 300



Grating kit complete with ring support and food collection tray

8159 101 \* only in combination with the accessory 8644 101



Stainless Steel dishes holder 8100 303

\* only in combination with the accessory 8644 101



Stainless steel perforated pan

8151 000 \* only in combination with the accessory 8644 101



**Twin Chopping Board**