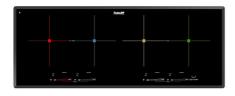

#### **RECOMMENDED PAIRINGS**

Faucet Capri 8467 005

Faucet Salina 8487 005

Milano Cooktop 4 burners inLine 7640 900

Milano Induction Cooktop 4 Plate inLine 7334 945