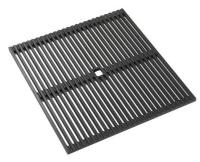

## Foster ==

3 Bottles-holder set 8100 621

3 Bowls set 8100 622

4 Spices-holder set 8100 620

**Black Grid** 8100 600

**Black Grid** 8100 601

**Chopping Board** 8642 000

**Chopping Board** 8631 300