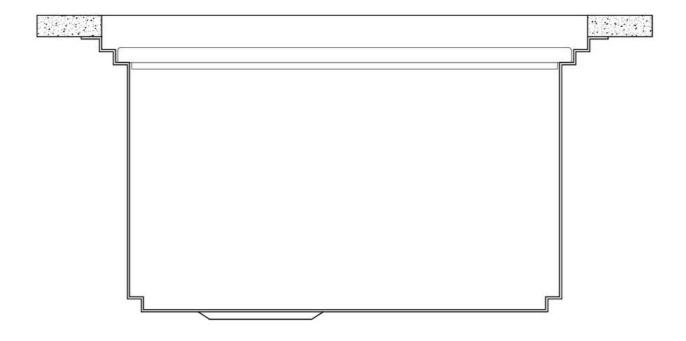

g can be done inside the sink. The third supporting step is on the bottom of the bowl. On this step one can rest the Black grids, making it possible to rinse foodstuffs without their coming in contact with the bottom of the sink, which may be dirty. |

#### **TECHNICAL DATA**

which may be dirty.

## Foster ==



## Foster ==







## Leonardo Optional accessories

The "rails" system makes it possible to use a combination of numerous accessories. Grids, chopping boards, utensils' ranging system, bowls and containers of different dimensions can be alternated in the workspace with a simple gesture, and can easily be stacked, in order to be on hand at all times.





### Leonardo Level 1

Compatible accessories:





### Leonardo Level 2

Compatible accessories:

8153 100 8631 300 8644 101





### Leonardo Level 3

Compatible accessories: 8100 600











### Edge positioning

#### 8100 600



Bottom positioning

#### **OPTIONAL ACCESSORIES**

## Foster ==



3 Bottles-holder set 8100 621



3 Bowls set 8100 622



4 Spices-holder set 8100 620



**Black Grid** 8100 600



**Black Grid** 8100 601



**Chopping Board** 8642 000



**Chopping Board** 8631 300



Grating kit complete with ring support and food collection tray

8159 101 \* only in combination with the accessory 8644 101



Stainless Steel dishes holder 8100 303

\* only in combination with the accessory 8644 101



Stainless steel perforated pan

8151 000 \* only in combination with the accessory 8644 101



**Twin Chopping Board** 8644 101



Waste disposer throat

8669 043





**White bowl** 8153 100

####