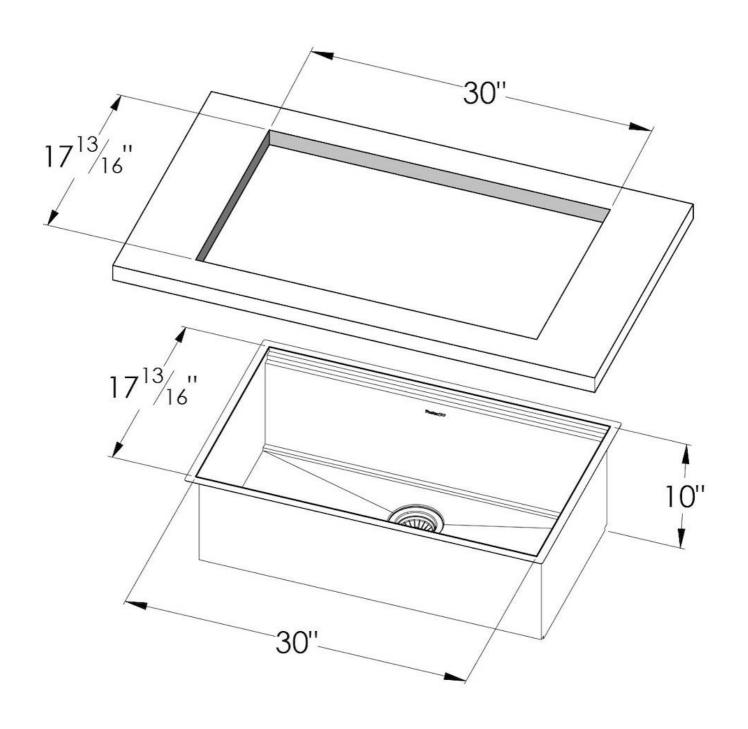

#### **DETAILS**

| Edge/Installation Type | Undermount                                 |
|------------------------|--------------------------------------------|
| Series                 | Leonardo                                   |
| Texture                | Satin                                      |
| Material               | AISI 304 stainless steel                   |
| Thickness              | 16 Gauge (1.5 mm)                          |
| Overall dimensions     | 31 <sup>1/2</sup> " x 19 <sup>5/16</sup> " |
| Bowls dimensions       | 1 bowl 30" x 15 <sup>3/4</sup> "           |
| Bowls depth            | 10"                                        |

| Cut out                             | 30" x 17 <sup>13/16</sup> "                                                                                                                                                                                                                                                                                                                                                                                                                                                                                                                                                                                                                                                                           |
|-------------------------------------|-------------------------------------------------------------------------------------------------------------------------------------------------------------------------------------------------------------------------------------------------------------------------------------------------------------------------------------------------------------------------------------------------------------------------------------------------------------------------------------------------------------------------------------------------------------------------------------------------------------------------------------------------------------------------------------------------------|
| Waste fitting type                  | 3 ½" - with stainless steel basket                                                                                                                                                                                                                                                                                                                                                                                                                                                                                                                                                                                                                                                                    |
| Bowls bottom                        | X cross bending for easy water draining                                                                                                                                                                                                                                                                                                                                                                                                                                                                                                                                                                                                                                                               |
| Underside                           | Protected with heavy duty undercoating                                                                                                                                                                                                                                                                                                                                                                                                                                                                                                                                                                                                                                                                |
| Fixing system                       | Undermount fixing kit (brass insert and clips)                                                                                                                                                                                                                                                                                                                                                                                                                                                                                                                                                                                                                                                        |
| FEATURES                            |                                                                                                                                                                                                                                                                                                                                                                                                                                                                                                                                                                                                                                                                                                       |
| Diamond-shape bottom                | The draining of water is an important feature in a sink, and it's always taken good care of in Foster products. In the bent-welded sinks, which would have a flat bottom, the proper draining is guaranteed by the elegant beveling, which helps the water flow.                                                                                                                                                                                                                                                                                                                                                                                                                                      |
| High thickness                      | 1.5 mm thick steel. A significant thickness, which guarantees the maximum sturdiness and durability.                                                                                                                                                                                                                                                                                                                                                                                                                                                                                                                                                                                                  |
| Basket 3,5" waste fitting           | The drain is equipped with a large 3.5" drain, with the practical basket cap that prevents the discharge of solid parts.                                                                                                                                                                                                                                                                                                                                                                                                                                                                                                                                                                              |
| Triple recess - sliding accessories | The Foster Milano sink has an ingenious design that makes it simple to use a large set of optional accessories. On the topmost supporting step, the innovative Black grids slide, creating a large and practical surface to rinse food and crockery. The second step is meant to support and allow the sliding of a complete combination of accessories, which make some operations practical and safe: rinse, drain, slice, grate everything can be done inside the sink. The third supporting step is on the bottom of the bowl. On this step one can rest the Black grids, making it possible to rinse foodstuffs without their coming in contact with the bottom of the sink, which may be dirty. |