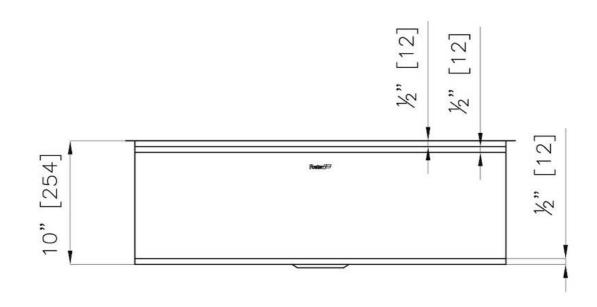

#### **DETAILS**

| Edge/Installation Type | Undermount                                 |
|------------------------|--------------------------------------------|
| Series                 | Leonardo                                   |
| Texture                | Satin                                      |
| Material               | AISI 304 stainless steel                   |
| Thickness              | 16 Gauge (1.5 mm)                          |
| Overall dimensions     | 31 <sup>1/2</sup> " x 19 <sup>5/16</sup> " |
| Bowls dimensions       | 1 bowl 30" x 15 <sup>3/4</sup> "           |
| Bowls depth            | 10"                                        |

| Cut out                             | 30" x 17 <sup>13/16</sup> "                                                                                                                                                                                                                                                                                                                                                                                                                                                                                                                                                                                                                                                                           |
|-------------------------------------|-------------------------------------------------------------------------------------------------------------------------------------------------------------------------------------------------------------------------------------------------------------------------------------------------------------------------------------------------------------------------------------------------------------------------------------------------------------------------------------------------------------------------------------------------------------------------------------------------------------------------------------------------------------------------------------------------------|
| Waste fitting type                  | 3 ½" - with stainless steel basket                                                                                                                                                                                                                                                                                                                                                                                                                                                                                                                                                                                                                                                                    |
| Bowls bottom                        | X cross bending for easy water draining                                                                                                                                                                                                                                                                                                                                                                                                                                                                                                                                                                                                                                                               |
| Underside                           | Protected with heavy duty undercoating                                                                                                                                                                                                                                                                                                                                                                                                                                                                                                                                                                                                                                                                |
| Fixing system                       | Undermount fixing kit (brass insert and clips)                                                                                                                                                                                                                                                                                                                                                                                                                                                                                                                                                                                                                                                        |
| FEATURES                            |                                                                                                                                                                                                                                                                                                                                                                                                                                                                                                                                                                                                                                                                                                       |
| Diamond-shape bottom                | The draining of water is an important feature in a sink, and it's always taken good care of in Foster products. In the bent-welded sinks, which would have a flat bottom, the proper draining is guaranteed by the elegant beveling, which helps the water flow.                                                                                                                                                                                                                                                                                                                                                                                                                                      |
| High thickness                      | 1.5 mm thick steel. A significant thickness, which guarantees the maximum sturdiness and durability.                                                                                                                                                                                                                                                                                                                                                                                                                                                                                                                                                                                                  |
| Basket 3,5" waste fitting           | The drain is equipped with a large 3.5" drain, with the practical basket cap that prevents the discharge of solid parts.                                                                                                                                                                                                                                                                                                                                                                                                                                                                                                                                                                              |
| Triple recess - sliding accessories | The Foster Milano sink has an ingenious design that makes it simple to use a large set of optional accessories. On the topmost supporting step, the innovative Black grids slide, creating a large and practical surface to rinse food and crockery. The second step is meant to support and allow the sliding of a complete combination of accessories, which make some operations practical and safe: rinse, drain, slice, grate everything can be done inside the sink. The third supporting step is on the bottom of the bowl. On this step one can rest the Black grids, making it possible to rinse foodstuffs without their coming in contact with the bottom of the sink, which may be dirty. |