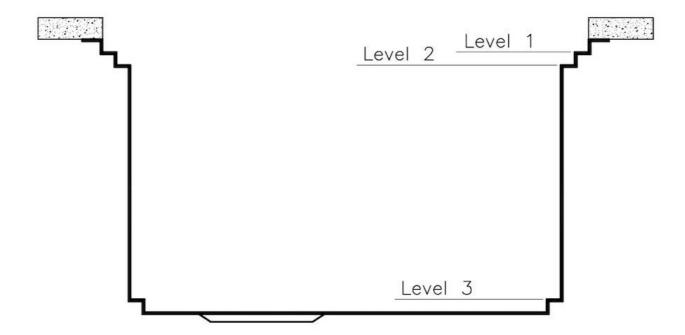

### Leonardo Level 1

Compatible accessories:

### Leonardo Level 2

Compatible accessories:

8153 100 8631 300 8644 101

### Leonardo Level 3

Compatible accessories: 8100 600

### Edge positioning

#### 8100 600

Bottom positioning