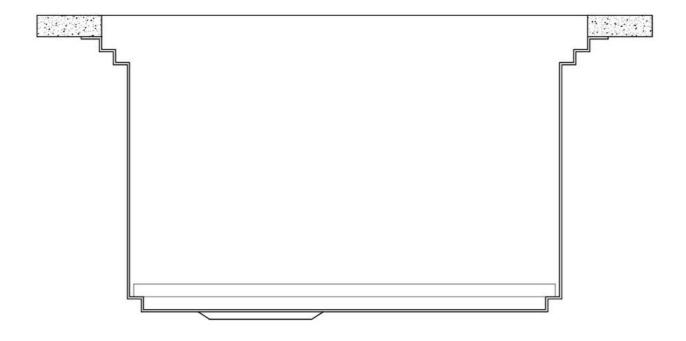

### Leonardo Level 3

Compatible accessories: 8100 600

#### 8100 600

Bottom positioning