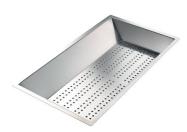

Stainless steel perforated pan

8151 000 \* only in combination with the accessory 8644 101

**Twin Chopping Board** 8644 101

Waste disposer throat

8669 043

**White bowl** 8153 100