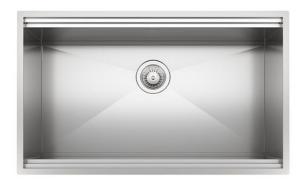

# Sink Leonardo 32" x 20" - U/M

Kitchen Sinks

Code: 1021 660

AISI 304 Stainless steel Satin finish Undermount x cross bending for easy water draining