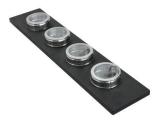

## Foster ==

3 Bottles-holder set 8100 621

3 Bowls set 8100 622

4 Spices-holder set 8100 620

**Black Grid** 8100 600

**Black Grid** 8100 601

**Chopping Board** 8642 000

**Chopping Board** 8631 300