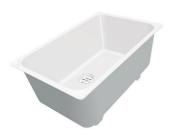

# Sink Leonardo 32" x 20" - U/M

Kitchen Sinks

Code: 1021 660

AISI 304 Stainless steel Satin finish Undermount x cross bending for easy water draining

#### **DETAILS**

| Edge/Installation Type | Undermount                                 |
|------------------------|--------------------------------------------|
| Series                 | Leonardo                                   |
| Texture                | Satin                                      |
| Material               | AISI 304 stainless steel                   |
| Thickness              | 16 Gauge (1.5 mm)                          |
| Overall dimensions     | 31 <sup>1/2</sup> " x 19 <sup>5/16</sup> " |
| Bowls dimensions       | 1 bowl 30" x 15 <sup>3/4</sup> "           |
| Bowls depth            | 10"                                        |

| Cut out                             | 30" x 17 <sup>13/16</sup> "                                                                                                                                                                                                                                                                                                                                                                                                                                                                                                                                                                                                                                                                           |
|-------------------------------------|-------------------------------------------------------------------------------------------------------------------------------------------------------------------------------------------------------------------------------------------------------------------------------------------------------------------------------------------------------------------------------------------------------------------------------------------------------------------------------------------------------------------------------------------------------------------------------------------------------------------------------------------------------------------------------------------------------|
| Waste fitting type                  | 3 ½" - with stainless steel basket                                                                                                                                                                                                                                                                                                                                                                                                                                                                                                                                                                                                                                                                    |
| Bowls bottom                        | X cross bending for easy water draining                                                                                                                                                                                                                                                                                                                                                                                                                                                                                                                                                                                                                                                               |
| Underside                           | Protected with heavy duty undercoating                                                                                                                                                                                                                                                                                                                                                                                                                                                                                                                                                                                                                                                                |
| Fixing system                       | Undermount fixing kit (brass insert and clips)                                                                                                                                                                                                                                                                                                                                                                                                                                                                                                                                                                                                                                                        |
| FEATURES                            |                                                                                                                                                                                                                                                                                                                                                                                                                                                                                                                                                                                                                                                                                                       |
| Diamond-shape bottom                | The draining of water is an important feature in a sink, and it's always taken good care of in Foster products. In the bent-welded sinks, which would have a flat bottom, the proper draining is guaranteed by the elegant beveling, which helps the water flow.                                                                                                                                                                                                                                                                                                                                                                                                                                      |
| High thickness                      | 1.5 mm thick steel. A significant thickness, which guarantees the maximum sturdiness and durability.                                                                                                                                                                                                                                                                                                                                                                                                                                                                                                                                                                                                  |
| Basket 3,5" waste fitting           | The drain is equipped with a large 3.5" drain, with the practical basket cap that prevents the discharge of solid parts.                                                                                                                                                                                                                                                                                                                                                                                                                                                                                                                                                                              |
| Triple recess - sliding accessories | The Foster Milano sink has an ingenious design that makes it simple to use a large set of optional accessories. On the topmost supporting step, the innovative Black grids slide, creating a large and practical surface to rinse food and crockery. The second step is meant to support and allow the sliding of a complete combination of accessories, which make some operations practical and safe: rinse, drain, slice, grate everything can be done inside the sink. The third supporting step is on the bottom of the bowl. On this step one can rest the Black grids, making it possible to rinse foodstuffs without their coming in contact with the bottom of the sink, which may be dirty. |