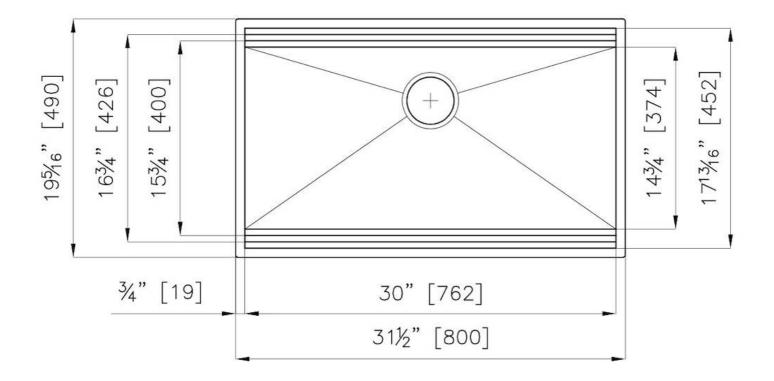

#### **DETAILS**

| Edge/Installation Type | Undermount                                 |
|------------------------|--------------------------------------------|
| Series                 | Leonardo                                   |
| Texture                | Satin                                      |
| Material               | AISI 304 stainless steel                   |
| Thickness              | 16 Gauge (1.5 mm)                          |
| Overall dimensions     | 31 <sup>1/2</sup> " x 19 <sup>5/16</sup> " |
| Bowls dimensions       | 1 bowl 30" x 15 <sup>3/4</sup> "           |
| Bowls depth            | 10"                                        |

| Cut out                             | 30" x 17 <sup>13/16</sup> "                                                                                                                                                                                                                                                                                                                                                                                                                                                                                                                                                                                                                                                                           |
|-------------------------------------|-------------------------------------------------------------------------------------------------------------------------------------------------------------------------------------------------------------------------------------------------------------------------------------------------------------------------------------------------------------------------------------------------------------------------------------------------------------------------------------------------------------------------------------------------------------------------------------------------------------------------------------------------------------------------------------------------------|
| Waste fitting type                  | 3 ½" - with stainless steel basket                                                                                                                                                                                                                                                                                                                                                                                                                                                                                                                                                                                                                                                                    |
| Bowls bottom                        | X cross bending for easy water draining                                                                                                                                                                                                                                                                                                                                                                                                                                                                                                                                                                                                                                                               |
| Underside                           | Protected with heavy duty undercoating                                                                                                                                                                                                                                                                                                                                                                                                                                                                                                                                                                                                                                                                |
| Fixing system                       | Undermount fixing kit (brass insert and clips)                                                                                                                                                                                                                                                                                                                                                                                                                                                                                                                                                                                                                                                        |
| FEATURES                            |                                                                                                                                                                                                                                                                                                                                                                                                                                                                                                                                                                                                                                                                                                       |
| Diamond-shape bottom                | The draining of water is an important feature in a sink, and it's always taken good care of in Foster products. In the bent-welded sinks, which would have a flat bottom, the proper draining is guaranteed by the elegant beveling, which helps the water flow.                                                                                                                                                                                                                                                                                                                                                                                                                                      |
| High thickness                      | 1.5 mm thick steel. A significant thickness, which guarantees the maximum sturdiness and durability.                                                                                                                                                                                                                                                                                                                                                                                                                                                                                                                                                                                                  |
| Basket 3,5" waste fitting           | The drain is equipped with a large 3.5" drain, with the practical basket cap that prevents the discharge of solid parts.                                                                                                                                                                                                                                                                                                                                                                                                                                                                                                                                                                              |
| Triple recess - sliding accessories | The Foster Milano sink has an ingenious design that makes it simple to use a large set of optional accessories. On the topmost supporting step, the innovative Black grids slide, creating a large and practical surface to rinse food and crockery. The second step is meant to support and allow the sliding of a complete combination of accessories, which make some operations practical and safe: rinse, drain, slice, grate everything can be done inside the sink. The third supporting step is on the bottom of the bowl. On this step one can rest the Black grids, making it possible to rinse foodstuffs without their coming in contact with the bottom of the sink, which may be dirty. |